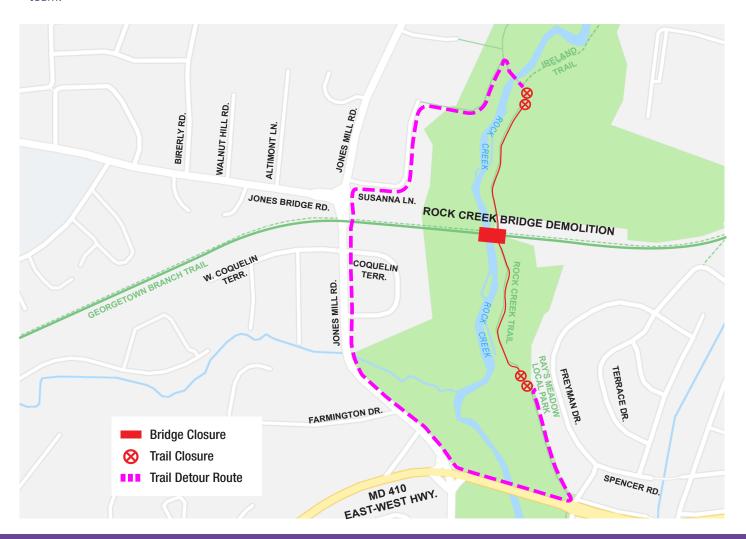

## **Temporary Closures of Rock Creek Trail**

Where: Rock Creek Park between the Ray's Meadow Local Park and Susanna Lane access point.

**What:** Work continues at the Rock Creek Bridge. A segment of the Rock Creek Park Trail (identified below in red) will be closed for approximately two weeks to safely complete demolition of the Rock Creek Bridge. The temporary detour route is outlined below. Electronic message boards have been placed along the trail, in advance of construction, to alert pedestrians.